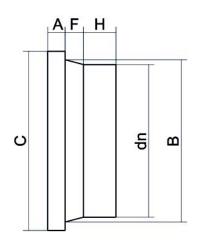

Accesorios inyectados

Collar para brida (portabrida) mango corto

| PRODUCT DETAILS |         | G         | GEOMETRIC CHARACTERISTICS |  |
|-----------------|---------|-----------|---------------------------|--|
| ITEM CODE       | CCP500C | A [mm]    | 60                        |  |
| dn              | 500     | B [mm]    | 530                       |  |
| SDR DESIGN      | 11      | C [mm]    | 608                       |  |
|                 |         | dп        | 500                       |  |
|                 |         | H [mm]    | 30                        |  |
|                 |         | Z [mm]    | 130                       |  |
|                 |         | Mass [kg] | 16.1                      |  |