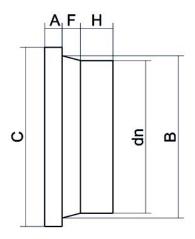

Accesorios inyectados

Collar para brida (portabrida) mango corto

| PRODUCT DETAILS |         | GEOM      | GEOMETRIC CHARACTERISTICS |  |
|-----------------|---------|-----------|---------------------------|--|
| ITEM CODE       | CCP450C | A [mm]    | 60                        |  |
| dn              | 450     | B [mm]    | 514                       |  |
| SDR DESIGN      | 11      | C [mm]    | 594                       |  |
|                 |         | dn        | 450                       |  |
|                 |         | H [mm]    | 65                        |  |
|                 |         | Z [mm]    | 150                       |  |
|                 |         | Mass [kg] | 17                        |  |