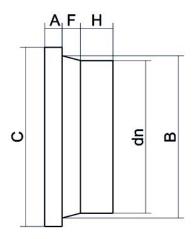

Accesorios inyectados

Collar para brida (portabrida) mango corto

| PRODUCT DETAILS |         | GEC       | GEOMETRIC CHARACTERISTICS |  |
|-----------------|---------|-----------|---------------------------|--|
| ITEM CODE       | CCP400C | A [mm]    | 45                        |  |
| dn              | 400     | B [mm]    | 427                       |  |
| SDR DESIGN      | 11      | C [mm]    | 483                       |  |
|                 |         | dn        | 400                       |  |
|                 |         | H [mm]    | 56                        |  |
|                 |         | Z [mm]    | 137                       |  |
|                 |         | Mass [kg] | 9.5                       |  |