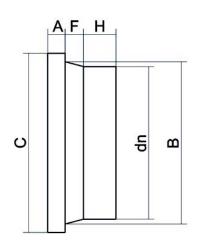

Accesorios inyectados

Collar para brida (portabrida) mango corto

| PRODUCT DETAILS |         | Gl        | GEOMETRIC CHARACTERISTICS |  |
|-----------------|---------|-----------|---------------------------|--|
| ITEM CODE       | CCP355C | A [mm]    | 40                        |  |
| dn              | 355     | B [mm]    | 373                       |  |
| SDR DESIGN      | 11      | C [mm]    | 431                       |  |
|                 |         | dn        | 355                       |  |
|                 |         | H [mm]    | 51                        |  |
|                 |         | Z [mm]    | 135                       |  |
|                 |         | Mass [kg] | 8.3                       |  |