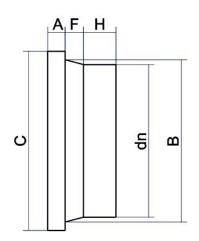

Accesorios inyectados

Collar para brida (portabrida) mango corto

| PRODUCT DETAILS |         | (         | GEOMETRIC CHARACTERISTICS |  |
|-----------------|---------|-----------|---------------------------|--|
| ITEM CODE       | CCP315C | A [mm]    | 35                        |  |
| dn              | 315     | B [mm]    | 335                       |  |
| SDR DESIGN      | 11      | C [mm]    | 371                       |  |
|                 |         | dn        | 315                       |  |
|                 |         | H [mm]    | 80                        |  |
|                 |         | Z [mm]    | 148                       |  |
|                 |         | Mass [kg] | 6.2                       |  |