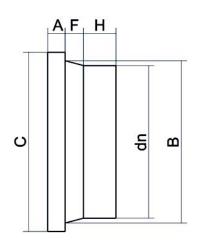

Accesorios inyectados

Collar para brida (portabrida) mango corto

| PRODUCT DETAILS |         |           | GEOMETRIC CHARACTERISTICS |  |
|-----------------|---------|-----------|---------------------------|--|
| ITEM CODE       | CCP280C | A [mm]    | 35                        |  |
| dn              | 280     | B [mm]    | 291                       |  |
| SDR DESIGN      | 11      | C [mm]    | 321                       |  |
|                 |         | dn        | 280                       |  |
|                 |         | H [mm]    | 68                        |  |
|                 |         | Z [mm]    | 128                       |  |
|                 |         | Mass [kg] | 4.26                      |  |