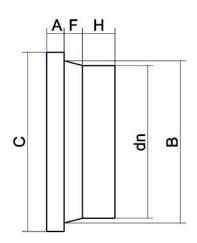

Accesorios inyectados

Collar para brida (portabrida) mango corto

| PRODUCT DETAILS |         | (         | GEOMETRIC CHARACTERISTICS |  |
|-----------------|---------|-----------|---------------------------|--|
| ITEM CODE       | CCP250C | A [mm]    | 35                        |  |
| dn              | 250     | B [mm]    | 285                       |  |
| SDR DESIGN      | 11      | C [mm]    | 321                       |  |
|                 |         | dn        | 250                       |  |
|                 |         | H [mm]    | 50                        |  |
|                 |         | Z [mm]    | 116                       |  |
|                 |         | Mass [kg] | 4.2                       |  |