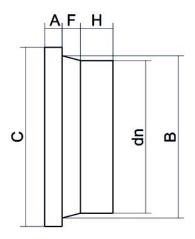

Accesorios inyectados

Collar para brida (portabrida) mango corto

| PRODUCT DETAILS |         | GEO       | GEOMETRIC CHARACTERISTICS |  |
|-----------------|---------|-----------|---------------------------|--|
| ITEM CODE       | CCP225C | A [mm]    | 31                        |  |
| dn              | 225     | B [mm]    | 235                       |  |
| SDR DESIGN      | 11      | C [mm]    | 269                       |  |
|                 |         | dn        | 225                       |  |
|                 |         | H [mm]    | 28                        |  |
|                 |         | Z [mm]    | 104                       |  |
|                 |         | Mass [kg] | 2.7                       |  |