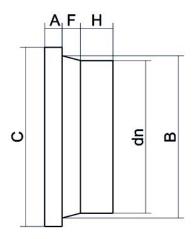

Accesorios inyectados

Collar para brida (portabrida) mango corto

| PRODUCT DETAILS |         | GEO       | GEOMETRIC CHARACTERISTICS |  |
|-----------------|---------|-----------|---------------------------|--|
| ITEM CODE       | CCP200C | A [mm]    | 32                        |  |
| dn              | 200     | B [mm]    | 232                       |  |
| SDR DESIGN      | 11      | C [mm]    | 269                       |  |
|                 |         | dn        | 200                       |  |
|                 |         | H [mm]    | 50                        |  |
|                 |         | Z [mm]    | 129                       |  |
|                 |         | Mass [kg] | 2.8                       |  |