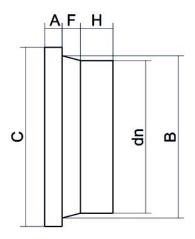

Accesorios inyectados

Collar para brida (portabrida) mango corto

| PRODUCT DETAILS |         | GEON      | GEOMETRIC CHARACTERISTICS |  |
|-----------------|---------|-----------|---------------------------|--|
| ITEM CODE       | CCP180C | A [mm]    | 30                        |  |
| dn              | 180     | B [mm]    | 183                       |  |
| SDR DESIGN      | 11      | C [mm]    | 213                       |  |
|                 |         | dn        | 180                       |  |
|                 |         | H [mm]    | 65                        |  |
|                 |         | Z [mm]    | 97                        |  |
|                 |         | Mass [kg] | 1.15                      |  |