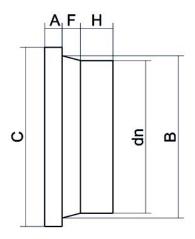

Accesorios inyectados

Collar para brida (portabrida) mango corto

| PRODUCT DETAILS |         | GEOI      | GEOMETRIC CHARACTERISTICS |  |
|-----------------|---------|-----------|---------------------------|--|
| ITEM CODE       | CCP160C | A [mm]    | 25                        |  |
| dn              | 160     | B [mm]    | 175                       |  |
| SDR DESIGN      | 11      | C [mm]    | 213                       |  |
|                 |         | dn        | 160                       |  |
|                 |         | H [mm]    | 40                        |  |
|                 |         | Z [mm]    | 96                        |  |
|                 |         | Mass [kg] | 0.97                      |  |