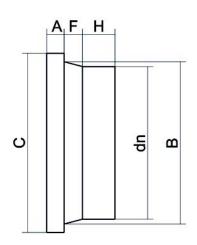

Accesorios inyectados

Collar para brida (portabrida) mango corto

| PRODUCT DETAILS |         | (         | GEOMETRIC CHARACTERISTICS |  |
|-----------------|---------|-----------|---------------------------|--|
| ITEM CODE       | CCP140C | A [mm]    | 25                        |  |
| dn              | 140     | B [mm]    | 155                       |  |
| SDR DESIGN      | 11      | C [mm]    | 189                       |  |
|                 |         | dn        | 140                       |  |
|                 |         | H [mm]    | 30                        |  |
|                 |         | Z [mm]    | 86                        |  |
|                 |         | Mass [kg] | 0.77                      |  |