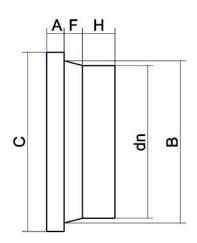

Accesorios inyectados

Collar para brida (portabrida) mango corto

| PRODUCT DETAILS |         | GEO!      | GEOMETRIC CHARACTERISTICS |  |
|-----------------|---------|-----------|---------------------------|--|
| ITEM CODE       | CCP090C | A [mm]    | 17                        |  |
| dn              | 90      | B [mm]    | 105                       |  |
| SDR DESIGN      | 11      | C [mm]    | 139                       |  |
|                 |         | dn        | 90                        |  |
|                 |         | H [mm]    | 34                        |  |
|                 |         | Z [mm]    | 70                        |  |
|                 |         | Mass [kg] | 0.31                      |  |