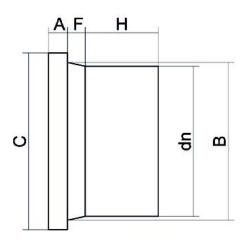

Accesorios inyectados

Collar para brida (portabrida) mango largo

| PRODUCT DETAILS |        | GE        | GEOMETRIC CHARACTERISTICS |  |
|-----------------|--------|-----------|---------------------------|--|
| ITEM CODE       | CP315G | A [mm]    | 40                        |  |
| dn              | 315    | B [mm]    | 335                       |  |
| SDR DESIGN      | 9      | C [mm]    | 392                       |  |
|                 |        | dn        | 315                       |  |
|                 |        | H [mm]    | 157                       |  |
|                 |        | Z [mm]    | 230                       |  |
|                 |        | Mass [kg] | 9.2                       |  |