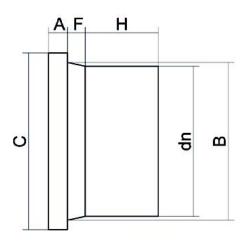

Accesorios inyectados

Collar para brida (portabrida) mango largo

| PRODUCT DETAILS |        | GEON      | GEOMETRIC CHARACTERISTICS |  |
|-----------------|--------|-----------|---------------------------|--|
| ITEM CODE       | CP180G | A [mm]    | 32                        |  |
| dn              | 180    | B [mm]    | 183                       |  |
| SDR DESIGN      | 9      | C [mm]    | 213                       |  |
|                 |        | dn        | 180                       |  |
|                 |        | H [mm]    | 105                       |  |
|                 |        | Z [mm]    | 178                       |  |
|                 |        | Mass [kg] | 2.07                      |  |