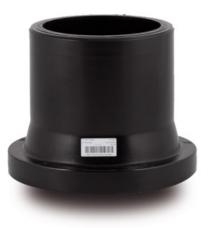

Accesorios inyectados

Collar para brida (portabrida) mango largo

| PRODUCT DETAILS |        | GEON      | GEOMETRIC CHARACTERISTICS |  |
|-----------------|--------|-----------|---------------------------|--|
| ITEM CODE       | CP180G | A [mm]    | 32                        |  |
| dn              | 180    | B [mm]    | 183                       |  |
| SDR DESIGN      | 9      | C [mm]    | 213                       |  |
|                 |        | dn        | 180                       |  |
|                 |        | H [mm]    | 105                       |  |
|                 |        | Z [mm]    | 178                       |  |
|                 |        | Mass [kg] | 2.07                      |  |