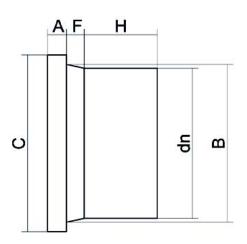

Accesorios inyectados

Collar para brida (portabrida) mango largo

| PRODUCT DETAILS |        | GEC       | GEOMETRIC CHARACTERISTICS |  |
|-----------------|--------|-----------|---------------------------|--|
| ITEM CODE       | CP160G | A [mm]    | 26                        |  |
| dn              | 160    | B [mm]    | 175                       |  |
| SDR DESIGN      | 9      | C [mm]    | 213                       |  |
|                 |        | dn        | 160                       |  |
|                 |        | H [mm]    | 106                       |  |
|                 |        | Z [mm]    | 165                       |  |
|                 |        | Mass [kg] | 2.05                      |  |