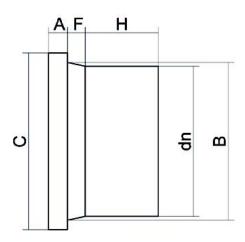

Accesorios inyectados

Collar para brida (portabrida) mango largo

| PRODUCT DETAILS |        | GE        | GEOMETRIC CHARACTERISTICS |  |
|-----------------|--------|-----------|---------------------------|--|
| ITEM CODE       | CP090G | A [mm]    | 17                        |  |
| dn              | 90     | B [mm]    | 105                       |  |
| SDR DESIGN      | 9      | C [mm]    | 139                       |  |
|                 |        | dn        | 90                        |  |
|                 |        | H [mm]    | 82                        |  |
|                 |        | Z [mm]    | 123                       |  |
|                 |        | Mass [kg] | 0.54                      |  |