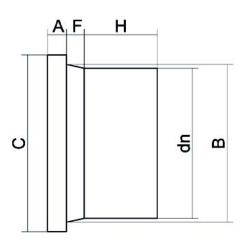

Accesorios inyectados

Collar para brida (portabrida) mango largo

| PRODUCT DETAILS |        | GI        | GEOMETRIC CHARACTERISTICS |  |
|-----------------|--------|-----------|---------------------------|--|
| ITEM CODE       | СР090Н | A [mm]    | 20                        |  |
| dn              | 90     | B [mm]    | 105                       |  |
| SDR DESIGN      | 7.4    | C [mm]    | 139                       |  |
|                 |        | dn        | 90                        |  |
|                 |        | H [mm]    | 82                        |  |
|                 |        | Z [mm]    | 126                       |  |
|                 |        | Mass [kg] | 0.63                      |  |