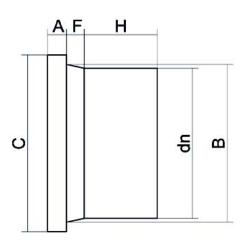

Accesorios inyectados

Collar para brida (portabrida) mango largo

| PRODUCT DETAILS |        | G         | GEOMETRIC CHARACTERISTICS |  |
|-----------------|--------|-----------|---------------------------|--|
| ITEM CODE       | CP180H | A [mm]    | 32                        |  |
| dn              | 180    | B [mm]    | 183                       |  |
| SDR DESIGN      | 7.4    | C [mm]    | 213                       |  |
|                 |        | dn        | 180                       |  |
|                 |        | H [mm]    | 110                       |  |
|                 |        | Z [mm]    | 178                       |  |
|                 |        | Mass [kg] | 2.7                       |  |