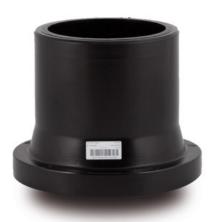

Accesorios inyectados

Collar para brida (portabrida) mango largo

| PRODUCT DETAILS |        | GEO       | GEOMETRIC CHARACTERISTICS |  |
|-----------------|--------|-----------|---------------------------|--|
| ITEM CODE       | CP250B | A [mm]    | 25                        |  |
| dn              | 250    | B [mm]    | 285                       |  |
| SDR DESIGN      | 17     | C [mm]    | 321                       |  |
|                 |        | dn        | 250                       |  |
|                 |        | H [mm]    | 129                       |  |
|                 |        | Z [mm]    | 189                       |  |
|                 |        | Mass [kg] | 4                         |  |

<sup>\*</sup>The pictures are for illustrative purposes only. the product may differ in color and / or some of its parts.