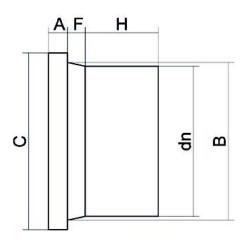

Accesorios inyectados

Collar para brida (portabrida) mango largo

| PRODUCT DETAILS |        | GEO       | GEOMETRIC CHARACTERISTICS |  |
|-----------------|--------|-----------|---------------------------|--|
| ITEM CODE       | CP250B | A [mm]    | 25                        |  |
| dn              | 250    | B [mm]    | 285                       |  |
| SDR DESIGN      | 17     | C [mm]    | 321                       |  |
|                 |        | dn        | 250                       |  |
|                 |        | H [mm]    | 129                       |  |
|                 |        | Z [mm]    | 189                       |  |
|                 |        | Mass [kg] | 4                         |  |