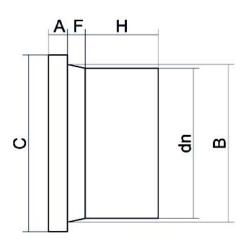

Accesorios inyectados

Collar para brida (portabrida) mango largo

| PRODUCT DETAILS |        | GEC       | GEOMETRIC CHARACTERISTICS |  |
|-----------------|--------|-----------|---------------------------|--|
| ITEM CODE       | CP200B | A [mm]    | 24                        |  |
| dn              | 200    | B [mm]    | 232                       |  |
| SDR DESIGN      | 17     | C [mm]    | 269                       |  |
|                 |        | dn        | 200                       |  |
|                 |        | H [mm]    | 121                       |  |
|                 |        | Z [mm]    | 183                       |  |
|                 |        | Mass [kg] | 2.3                       |  |