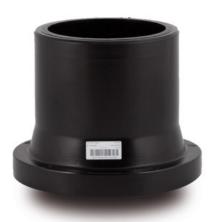

Accesorios inyectados

Collar para brida (portabrida) mango largo

| PRODUCT DETAILS |        | G         | GEOMETRIC CHARACTERISTICS |  |
|-----------------|--------|-----------|---------------------------|--|
| ITEM CODE       | CP140B | A [mm]    | 18                        |  |
| dn              | 140    | B [mm]    | 155                       |  |
| SDR DESIGN      | 17     | C [mm]    | 189                       |  |
|                 |        | dn        | 140                       |  |
|                 |        | H [mm]    | 100                       |  |
|                 |        | Z [mm]    | 150                       |  |
|                 |        | Mass [kg] | 1.1                       |  |

<sup>\*</sup>The pictures are for illustrative purposes only. the product may differ in color and / or some of its parts.