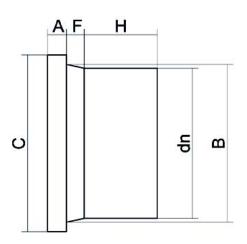

Accesorios inyectados

Collar para brida (portabrida) mango largo

| PRODUCT DETAILS |        | G         | GEOMETRIC CHARACTERISTICS |  |
|-----------------|--------|-----------|---------------------------|--|
| ITEM CODE       | CP140B | A [mm]    | 18                        |  |
| dn              | 140    | B [mm]    | 155                       |  |
| SDR DESIGN      | 17     | C [mm]    | 189                       |  |
|                 |        | dn        | 140                       |  |
|                 |        | H [mm]    | 100                       |  |
|                 |        | Z [mm]    | 150                       |  |
|                 |        | Mass [kg] | 1.1                       |  |