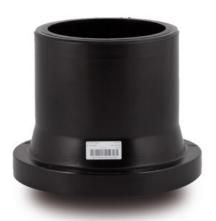

Accesorios inyectados

Collar para brida (portabrida) mango largo

| PRODUCT DETAILS |        | GEOMETRIC CHARACTERISTICS |      |
|-----------------|--------|---------------------------|------|
| ITEM CODE       | CP355C | A [mm]                    | 40   |
| dn              | 355    | B [mm]                    | 373  |
| SDR DESIGN      | 11     | C [mm]                    | 431  |
|                 |        | dn                        | 355  |
|                 |        | H [mm]                    | 178  |
|                 |        | Z [mm]                    | 247  |
|                 |        | Mass [kg]                 | 10.5 |

<sup>\*</sup>The pictures are for illustrative purposes only. the product may differ in color and / or some of its parts.