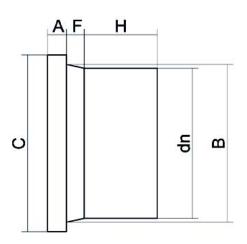

Accesorios inyectados

Collar para brida (portabrida) mango largo

| PRODUCT DETAILS |        | GEOMETRIC CHARACTERISTICS |      |
|-----------------|--------|---------------------------|------|
| ITEM CODE       | CP355C | A [mm]                    | 40   |
| dn              | 355    | B [mm]                    | 373  |
| SDR DESIGN      | 11     | C [mm]                    | 431  |
|                 |        | dn                        | 355  |
|                 |        | H [mm]                    | 178  |
|                 |        | Z [mm]                    | 247  |
|                 |        | Mass [kg]                 | 10.5 |