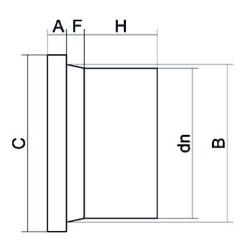

Accesorios inyectados

Collar para brida (portabrida) mango largo

| PRODUCT DETAILS |        | (         | GEOMETRIC CHARACTERISTICS |  |
|-----------------|--------|-----------|---------------------------|--|
| ITEM CODE       | CP315C | A [mm]    | 35                        |  |
| dn              | 315    | B [mm]    | 335                       |  |
| SDR DESIGN      | 11     | C [mm]    | 371                       |  |
|                 |        | dn        | 315                       |  |
|                 |        | H [mm]    | 156                       |  |
|                 |        | Z [mm]    | 234                       |  |
|                 |        | Mass [kg] | 8.1                       |  |