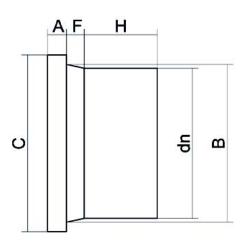

Accesorios inyectados

Collar para brida (portabrida) mango largo

| PRODUCT DETAILS |        | GEC       | GEOMETRIC CHARACTERISTICS |  |
|-----------------|--------|-----------|---------------------------|--|
| ITEM CODE       | CP280C | A [mm]    | 35                        |  |
| dn              | 280    | B [mm]    | 291                       |  |
| SDR DESIGN      | 11     | C [mm]    | 321                       |  |
|                 |        | dn        | 280                       |  |
|                 |        | H [mm]    | 155                       |  |
|                 |        | Z [mm]    | 204                       |  |
|                 |        | Mass [kg] | 6.2                       |  |