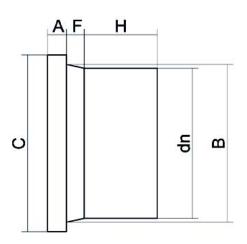

Accesorios inyectados

Collar para brida (portabrida) mango largo

| PRODUCT DETAILS |        | GEO       | GEOMETRIC CHARACTERISTICS |  |
|-----------------|--------|-----------|---------------------------|--|
| ITEM CODE       | CP250C | A [mm]    | 35                        |  |
| dn              | 250    | B [mm]    | 285                       |  |
| SDR DESIGN      | 11     | C [mm]    | 321                       |  |
|                 |        | dn        | 250                       |  |
|                 |        | H [mm]    | 132                       |  |
|                 |        | Z [mm]    | 202                       |  |
|                 |        | Mass [kg] | 6.1                       |  |