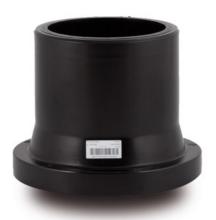

Accesorios inyectados

Collar para brida (portabrida) mango largo

| PRODUCT DETAILS |        | GEO       | GEOMETRIC CHARACTERISTICS |  |
|-----------------|--------|-----------|---------------------------|--|
| ITEM CODE       | CP250C | A [mm]    | 35                        |  |
| dn              | 250    | B [mm]    | 285                       |  |
| SDR DESIGN      | 11     | C [mm]    | 321                       |  |
|                 |        | dn        | 250                       |  |
|                 |        | H [mm]    | 132                       |  |
|                 |        | Z [mm]    | 202                       |  |
|                 |        | Mass [kg] | 6.1                       |  |

<sup>\*</sup>The pictures are for illustrative purposes only. the product may differ in color and / or some of its parts.