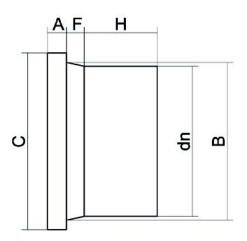

Accesorios inyectados

Collar para brida (portabrida) mango largo

| PRODUCT DETAILS |        | GEO       | GEOMETRIC CHARACTERISTICS |  |
|-----------------|--------|-----------|---------------------------|--|
| ITEM CODE       | CP225C | A [mm]    | 31                        |  |
| dn              | 225    | B [mm]    | 235                       |  |
| SDR DESIGN      | 11     | C [mm]    | 269                       |  |
|                 |        | dn        | 225                       |  |
|                 |        | H [mm]    | 113                       |  |
|                 |        | Z [mm]    | 189                       |  |
|                 |        | Mass [kg] | 4.2                       |  |