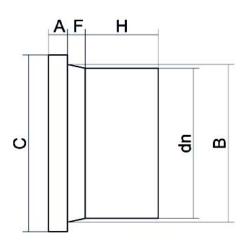

Accesorios inyectados

Collar para brida (portabrida) mango largo

| PRODUCT DETAILS |        | (         | GEOMETRIC CHARACTERISTICS |  |
|-----------------|--------|-----------|---------------------------|--|
| ITEM CODE       | CP200C | A [mm]    | 32                        |  |
| dn              | 200    | B [mm]    | 232                       |  |
| SDR DESIGN      | 11     | C [mm]    | 269                       |  |
|                 |        | dn        | 200                       |  |
|                 |        | H [mm]    | 117                       |  |
|                 |        | Z [mm]    | 195                       |  |
|                 |        | Mass [kg] | 3.9                       |  |