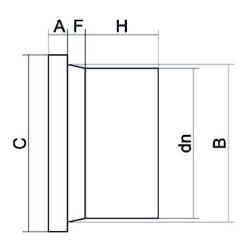

Accesorios inyectados

Collar para brida (portabrida) mango largo

| PRODUCT DETAILS |        | GE        | GEOMETRIC CHARACTERISTICS |  |
|-----------------|--------|-----------|---------------------------|--|
| ITEM CODE       | CP180C | A [mm]    | 29                        |  |
| dn              | 180    | B [mm]    | 183                       |  |
| SDR DESIGN      | 11     | C [mm]    | 213                       |  |
|                 |        | dn        | 180                       |  |
|                 |        | H [mm]    | 114                       |  |
|                 |        | Z [mm]    | 172                       |  |
|                 |        | Mass [kg] | 2                         |  |