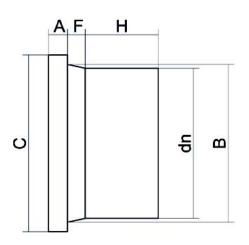

Accesorios inyectados

Collar para brida (portabrida) mango largo

| PRODUCT DETAILS |        | G         | GEOMETRIC CHARACTERISTICS |  |
|-----------------|--------|-----------|---------------------------|--|
| ITEM CODE       | CP160C | A [mm]    | 25                        |  |
| dn              | 160    | B [mm]    | 175                       |  |
| SDR DESIGN      | 11     | C [mm]    | 213                       |  |
|                 |        | dn        | 160                       |  |
|                 |        | H [mm]    | 109                       |  |
|                 |        | Z [mm]    | 165                       |  |
|                 |        | Mass [kg] | 1.65                      |  |