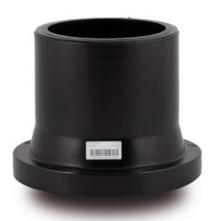

Accesorios inyectados

Collar para brida (portabrida) mango largo

| PRODUCT DETAILS |        | G         | GEOMETRIC CHARACTERISTICS |  |
|-----------------|--------|-----------|---------------------------|--|
| ITEM CODE       | CP140C | A [mm]    | 24                        |  |
| dn              | 140    | B [mm]    | 155                       |  |
| SDR DESIGN      | 11     | C [mm]    | 189                       |  |
|                 |        | dn        | 140                       |  |
|                 |        | H [mm]    | 102                       |  |
|                 |        | Z [mm]    | 158                       |  |
|                 |        | Mass [kg] | 1.27                      |  |

<sup>\*</sup>The pictures are for illustrative purposes only. the product may differ in color and / or some of its parts.