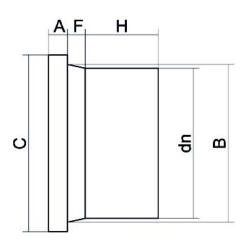

Accesorios inyectados

Collar para brida (portabrida) mango largo

| PRODUCT DETAILS |        | G         | GEOMETRIC CHARACTERISTICS |  |
|-----------------|--------|-----------|---------------------------|--|
| ITEM CODE       | CP140C | A [mm]    | 24                        |  |
| dn              | 140    | B [mm]    | 155                       |  |
| SDR DESIGN      | 11     | C [mm]    | 189                       |  |
|                 |        | dn        | 140                       |  |
|                 |        | H [mm]    | 102                       |  |
|                 |        | Z [mm]    | 158                       |  |
|                 |        | Mass [kg] | 1.27                      |  |