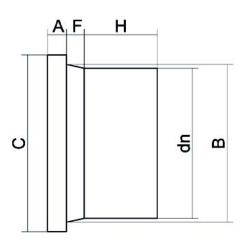

Accesorios inyectados

Collar para brida (portabrida) mango largo

| PRODUCT DETAILS |        | GEC       | GEOMETRIC CHARACTERISTICS |  |
|-----------------|--------|-----------|---------------------------|--|
| ITEM CODE       | CP020C | A [mm]    | 8                         |  |
| dn              | 20     | B [mm]    | 26                        |  |
| SDR DESIGN      | 11     | C [mm]    | 44                        |  |
|                 |        | dn        | 20                        |  |
|                 |        | H [mm]    | 64                        |  |
|                 |        | Z [mm]    | 88                        |  |
|                 |        | Mass [kg] | 0.03                      |  |