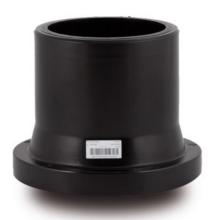

Accesorios inyectados

Collar para brida (portabrida) mango largo

| PRODUCT DETAILS |        | GEC       | GEOMETRIC CHARACTERISTICS |  |
|-----------------|--------|-----------|---------------------------|--|
| ITEM CODE       | CP020C | A [mm]    | 8                         |  |
| dn              | 20     | B [mm]    | 26                        |  |
| SDR DESIGN      | 11     | C [mm]    | 44                        |  |
|                 |        | dn        | 20                        |  |
|                 |        | H [mm]    | 64                        |  |
|                 |        | Z [mm]    | 88                        |  |
|                 |        | Mass [kg] | 0.03                      |  |

<sup>\*</sup>The pictures are for illustrative purposes only. the product may differ in color and / or some of its parts.